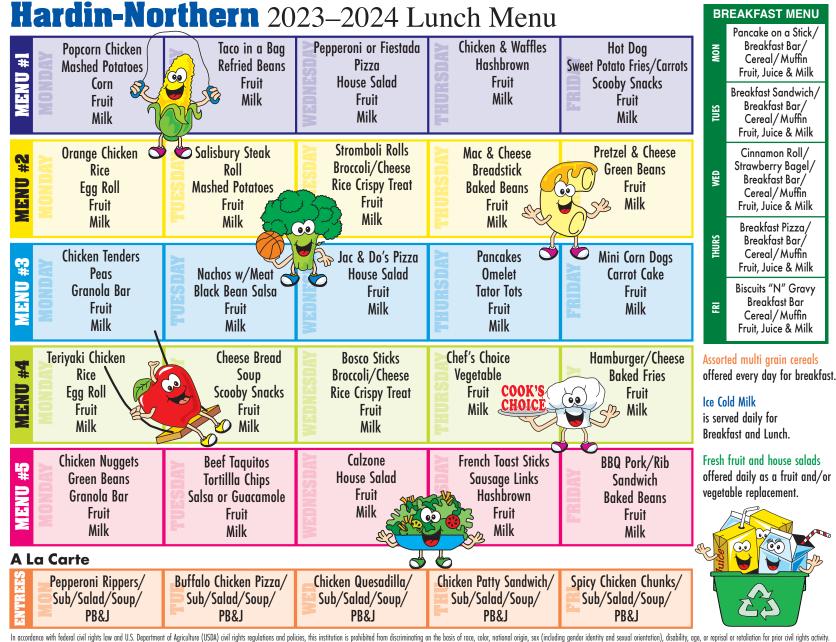

Follow the menu with its calendar day. Each week is represented by color and represents a 5-week cycle menu.

Parents are encouraged to prepay for breakfast and lunches -please reference your child's full name on the check. Online pay is available at https://www. spsezpay.com/hardinnorth/login.aspx.

Menu changes may be necessary throughout the year. We will try to communicate these changes in advance when possible.

Promotions will be announced in advance.

Charge Policy No limit on charging, however: outstanding balances must be paid before field trips and grade cards. Extras cannot be charged at any time.